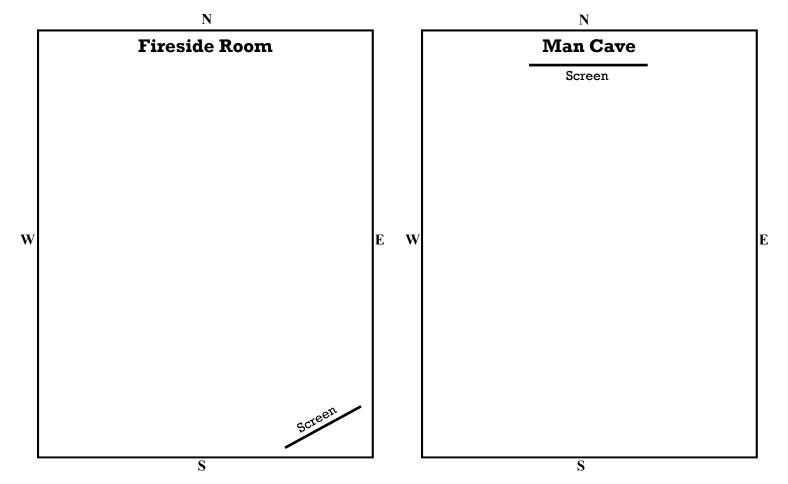

## Please arrange Fireside or Man Cave (draw) in the following manner:

(Fireside Room has screen in Southeast Corner, Fireplace on East and Sink on West Wall)

(Man Cave has screen on North Wall, Sink on West Wall)